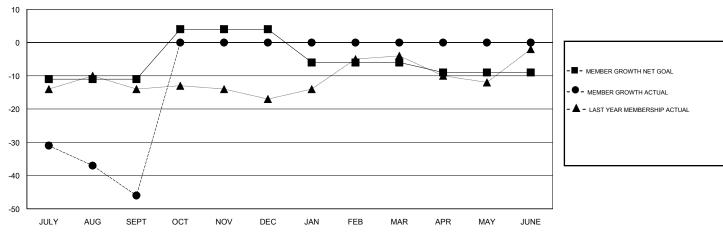

## GMT: STEVE ANTON LOCATION MICHIGAN GMT CA

| Clubs                 |               |           |               | Members               |                           |                         |                                                    |
|-----------------------|---------------|-----------|---------------|-----------------------|---------------------------|-------------------------|----------------------------------------------------|
| RESULTS FOR 2017-2018 |               |           |               | RESULTS FOR 2017-2018 |                           |                         |                                                    |
| QUARTER               | NEW CLUB GOAL | NEW CLUBS | DROPPED CLUBS | QUARTER               | MEMBER GROWTH NET<br>GOAL | MEMBER GROWTH<br>ACTUAL | DROPPED<br>MEMBERS ACTUAL<br>(including transfers) |
| JULY/AUG/SEPT         | 0             | 0         | 1             | JULY/AUG/SEPT         | -11                       | 23                      | 69                                                 |
| OCT/NOV/DEC           | 0             | 0         | 0             | OCT/NOV/DEC           | 15                        | 0                       | 0                                                  |
| JAN/FEB/MAR           | 0             | 0         | 0             | JAN/FEB/MAR           | -10                       | 0                       | 0                                                  |
| APR/MAY/JUNE          | 0             | 0         | 0             | APR/MAY/JUNE          | -3                        | 0                       | 0                                                  |

#### GOALS AND ACTUAL MEMBERS CUMULATIVE

| DROPPED CLUBS: 1  DROPPED MEMBERS |    | 12 CLUBS OF 46 ADDED 1 OR MORE<br>NEW MEMBERS | GENDER DISTRIBUTION  MALE 978 (78.24%)  FEMALE 272 (21.76%)  Women Percentage Fiscal Year Goal: 22% |     |
|-----------------------------------|----|-----------------------------------------------|-----------------------------------------------------------------------------------------------------|-----|
| DECEASED                          | 7  | CLICK HERE FOR CUMULATIVE                     | TOTAL FAMILY UNIT MEMBERS                                                                           |     |
| CLUB CANCELLED                    | 0  | MEMBERSHIP DATA                               | FAMILY MEMBERS DAVING UNIE                                                                          | 114 |
| OTHER                             | 62 |                                               | FAMILY MEMBERS PAYING HALF DUES                                                                     |     |
| TOTAL                             | 69 |                                               |                                                                                                     |     |